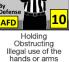

Clipping

| <u> </u>   | 42                 |
|------------|--------------------|
|            |                    |
|            |                    |
|            |                    |
|            | By<br>Defense      |
|            | 10                 |
|            | AFD                |
| L5         | Holding            |
|            | Obstructing        |
| Chop block | Illegal use of the |
|            | hands or arms      |