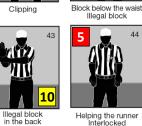

Clipping

| <u> </u>   | 42                 |
|------------|--------------------|
|            |                    |
|            |                    |
|            |                    |
|            | By<br>Defense      |
|            | 10                 |
|            | AFD                |
| L5         | Holding            |
|            | Obstructing        |
| Chop block | Illegal use of the |
|            | hands or arms      |

AFD 15

Grasping of face mask or helmet opening Helping the runner Interlocked interference Tripping

Disqualification