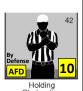

Clipping

| <u> </u>   | 42                 |
|------------|--------------------|
|            |                    |
|            |                    |
|            |                    |
|            | By<br>Defense      |
|            | 10                 |
|            | AFD                |
| L5         | Holding            |
|            | Obstructing        |
| Chop block | Illegal use of the |
|            | hands or arms      |

AFD 15

Grasping of face mask or helmet opening Helping the runner Interlocked interference Tripping

Disqualification