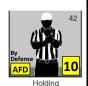

Clipping

| <u> </u>   | 42                 |
|------------|--------------------|
|            |                    |
|            |                    |
|            |                    |
|            | By<br>Defense      |
|            | 10                 |
|            | AFD                |
| L5         | Holding            |
|            | Obstructing        |
| Chop block | Illegal use of the |
|            | hands or arms      |

AFD 15

Grasping of face mask or helmet opening Helping the runner Interlocked interference Tripping

Disqualification