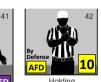

Clipping

| <u> </u>   | 42                 |
|------------|--------------------|
|            |                    |
|            |                    |
|            |                    |
|            | By<br>Defense      |
|            | 10                 |
|            | AFD                |
| L5         | Holding            |
|            | Obstructing        |
| Chop block | Illegal use of the |
|            | hands or arms      |

AFD 15

Grasping of face mask or helmet opening Helping the runner Interlocked interference Tripping

Disqualification